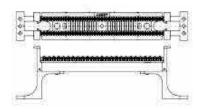

# Product Specifications

558842-1

110Connect XC System Cross-Connect Wiring Block with Legs, 100-pair, Category 5e, .110 punch down

#### **Mechanical Attachment**

Mounting Features Mounting Legs
Mounts To Backboard

#### Other

Comment With Legs.