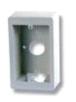

## Product Specifications

558251-3 Surface Box, 1-gang, white

## **Body Features**

Color

White

## **Configuration Features**

| Product Type Features |                                  |  |
|-----------------------|----------------------------------|--|
| Region                | Australia/New Zealand   EMEA     |  |
| Product Availa        | bility                           |  |
| Mounting Style        | Single Wall Box Installation Kit |  |
| Mechanical Att        | achment                          |  |
| Housing Material      | Polycarbonate molding compound   |  |
| Housing Featur        | res                              |  |
| Preloaded             | No                               |  |

| Product Type | Box            |
|--------------|----------------|
| System       | AMP NETCONNECT |
| Grade        | Commercial     |
| Orientation  | Straight       |