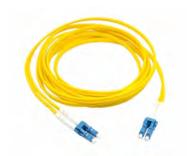

# Product Specifications

4-6536501-0

Fiber Optic Patch Cord, Duplex, Singlemode, LC/UPC to LC/UPC, yellow, 40 m

## **Body Features**

Cable Color Yellow
Connector Color (End A) Blue
Connector Color (End B) Blue

#### **Configuration Features**

Number of Fibers 2 Number of Connectors (End A) 2 Number of Connectors (End B) 2

#### **Product Type Features**

Product Type Patch Cord (duplex)
System AMP NETCONNECT

Connector Type (End A) LC/UPC
Connector Type (End B) LC/UPC
Fiber Diameter 9/125 µm
Optical Mode Singlemode