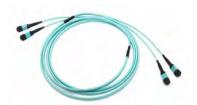

# Product Specifications

4-2055578-4

MPOptimate® Trunk Cable, 24 fiber, duplex, OM4, 44 m, aqua

# **Configuration Features**

Number of Fibers 24 Number of Connectors (End A) 2 Number of Connectors (End B) 2

Exit Angle to Exit Angle 180° to 180°

#### **Product Type Features**

Product Type Trunk cable

System AMP NETCONNECT | MPOptimate®

Connector Type (End A) MPO
Connector Type (End B) MPO
Fiber Type OM4
Fiber Diameter 50/125 µm
Optical Mode Multimode
Polarity Straight