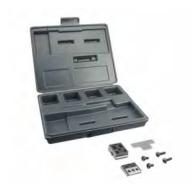

# Product Specifications

231666-9

Modular Plug Pro-Installer Hand Tool Kit, with Replacement Blade Kit only

#### **Included Products**

231662-5 — Modular Plug Pro-Installer Replacement Blade Kit (5 Cutters and 5 sets of Strip Blades)

2119000-1 (Product Component—not orderable) — Cable jacket stripper and filler sheer