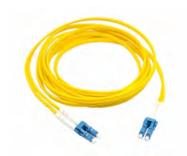

# Product Specifications

2-6536501-3

Fiber Optic Patch Cord, Duplex, Singlemode, LC/UPC to LC/UPC, yellow, 23 m

## **Body Features**

Cable Color Yellow
Connector Color (End A) Blue
Connector Color (End B) Blue

### **Product Type Features**

Product Type Patch Cord (duplex)
System AMP NETCONNECT

Connector Type (End A) LC/UPC
Connector Type (End B) LC/UPC
Fiber Type OS2
Fiber Diameter 9/125 µm
Optical Mode Singlemode