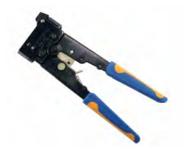

# **Product Specifications**

2-231652-1

Modular Plug Hand Tool with 8 Position Die, MP-88 Plugs, Black Dot

#### **Included Products**

2-231652-0 — Modular Plug Hand Tool without Dies

853400-1 — Modular Plug Die Only, 8 Position, MP-88 Plugs, Black Dot