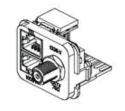

# Product Specifications

1711336-1

AMP CO<sup>™</sup> Plus Broadband Insert, F-Series + 2 x RJ45, almond

# **Body Features**

Color Almond Insert Type Fast ethernet + phone + CATV

3

## **Configuration Features**

Number of Ports

#### **Operation/Application**

For Use With

Patch Panel & Outlet

# Product Type Features

| Product Type         | Insert                               |
|----------------------|--------------------------------------|
| System               | AMP CO <sup>™</sup>   AMP NETCONNECT |
| Connector Type       | F Connector   RJ45                   |
| Orientation          | Straight                             |
| Performance Category | Ca 6 + Cat 3 + HEM B                 |