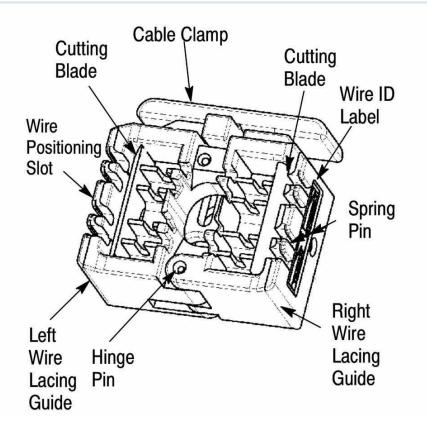

# Product Specifications





#### 1673956-1 Modular Jack Lacing Fixture for SL Tool

### **Operation/Application**

EnvironmentIndoorFor Use WithSL Series 110 Jack Connectors

#### Other

Comment

Order modular jacks separately

## **Outline Drawing**



#### **Packaging Features**

Packaging Method Box Packaging Quantity 1

## **Product Specifications**



1673956-1

#### **Product Availability**

Region Australia/New Zealand | EMEA | Latin America | North America

#### **Product Type Features**

Product Type Tool System AMP NETCONNECT

#### **Regulatory Compliance/Certifications**

Agency RoHS 2011/65/EU **Classification** Compliant