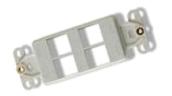

# Product Specifications

1479504-3

Mounting Strap, category 6, 4-ports, white

#### **Product Type Features**

| Product Type         | Mounting Strap      |  |
|----------------------|---------------------|--|
| System               | AMP NETCONNECT      |  |
| Orientation          | Straight   Vertical |  |
| Performance Category | Category 6          |  |