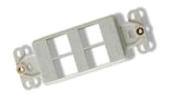

# Product Specifications

1479504-2

Mounting Strap, category 6, 4-ports, black

#### **Product Type Features**

| Product Type         | Mounting Strap      |
|----------------------|---------------------|
| System               | AMP NETCONNECT      |
| Orientation          | Straight   Vertical |
| Performance Category | Category 6          |