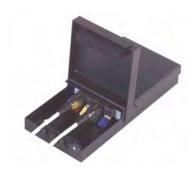

# Product Specifications

1-1671163-1

Consolidation Point Enclosure, 4-port, twist/SL jack

# **Body Features**

Cable Entry Front | Rear

Color Black

Cover Type Hinged with quick knob

Enclosure Material Steel

Finish Powder coated

# **Configuration Features**

Port Capacity 4 Loaded Ports 0

#### **Dimensions**

 Depth
 210.000 mm | 8.268 in

 Height
 40.000 mm | 1.575 in

 Width
 110.000 mm | 4.331 in

### **Mechanical Attachment**

Mounts To Floor | Furniture | Wall

## **Operation/Application**

Accepts SL Series Jacks

# **Packaging Features**

Includes Mounting hardware

# **Product Type Features**

Product Type Enclosure

System AMP NETCONNECT | AMP-TWIST