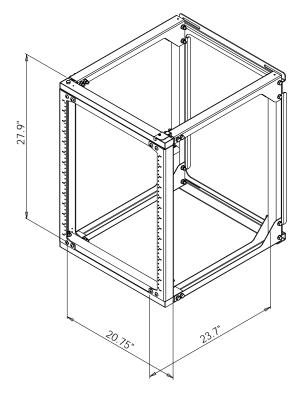

## **Product Features:**

13 rack spaces / Usable depth - 19"

Opens from either the left or the right side

Fixed wall plate allows easy installation and removal of populated rack

Innovative lift on/off design allows for one man install

Standard 10-32 threading / EIA compliant

Steel and aluminum construction

Load capacity - 100 lbs evenly distributed

Black static resistant powder coat finish

## **Product Specifications:**

(for Architects & Engineers)

The wall mounted equipment rack shall be the Video Mount Products (VMP) ER-W24. The rack shall be capable of mounting to studs with 16" centers or other suitable mounting surfaces. The rack shall be capable to accommodating standard 19" racking equipment. The rack rails shall be tapped with 10-32 holes in universal EIA spacing. The rack shall have 13 rack spaces and include 32 rack screws. The rack shall be a swing gate style which will be capable of swinging with a left or right pivot. The rack shall be constructed of steel and aluminum and have a load capacity of 100 lbs.