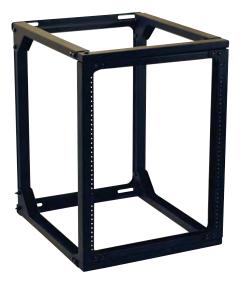

## **Product Features:**

13 rack spaces / Usable depth - 19"

Opens from either the left or the right side

Fixed wall plate allows easy installation and removal of populated rack

Innovative lift on/off design allows for one man install

Standard 10-32 threading / EIA compliant

Steel and aluminum construction

Load capacity - 100 lbs evenly distributed

Black static resistant powder coat finish

## **Product Specifications:**

(for Architects & Engineers)

The wall mounted equipment rack shall be the Video Mount Products (VMP) ER-W24. The rack shall be capable of mounting to studs with 16" centers or other suitable mounting surfaces. The rack shall be capable to accommodating standard 19" racking equipment. The rack rails shall be tapped with 10-32 holes in universal EIA spacing. The rack shall have 13 rack spaces and include 32 rack screws. The rack shall be a swing gate style which will be capable of swinging with a left or right pivot. The rack shall be constructed of steel and aluminum and have a load capacity of 100 lbs.