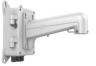

## JBP-W Indoor/Outdoor Junction Box with Wall Mount Bracket

## **Key Features**

- Aluminum Alloy Material with Surface Spray Treatment
- Indoor/Outdoor Use
- Waterproof Design
- Safety Rope for Safer and More Convenient Assembly

## **Order Model**

JBP-W

|            | JBP-W                                    |
|------------|------------------------------------------|
| Color      | Hikvision white                          |
| Feature    | Suitable for speed dome pendent mounting |
| Material   | Aluminum alloy                           |
| Dimensions | 396.5 mm × 209 mm × 310 mm               |
|            | (15.61" x 8.23" x 12.20")                |
| Weight     | 3230 g (113.93 ozs.)                     |