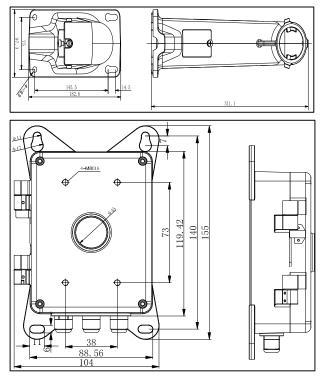

## JBP-W Indoor/Outdoor Junction Box with Wall Mount Bracket



## **Key Features**

- Aluminum Alloy Material with Surface Spray Treatment
- Indoor/Outdoor Use
- Waterproof Design
- Safety Rope for Safer and More Convenient Assembly

## **Dimensions**



NOTE: The actual bracket may vary from the picture above.

## **Order Model**

JBP-W

|            | JBP-W                                    |
|------------|------------------------------------------|
| Color      | Hikvision white                          |
| Feature    | Suitable for speed dome pendent mounting |
| Material   | Aluminum alloy                           |
| Dimensions | 396.5 mm × 209 mm × 310 mm               |
|            | (15.61" x 8.23" x 12.20")                |
| Weight     | 3230 g (113.93 ozs.)                     |

NOTES:

ES: Install bracket on flat surface of wall.

The wall must be capable of supporting more than three times the total capacity of the camera and the bracket.