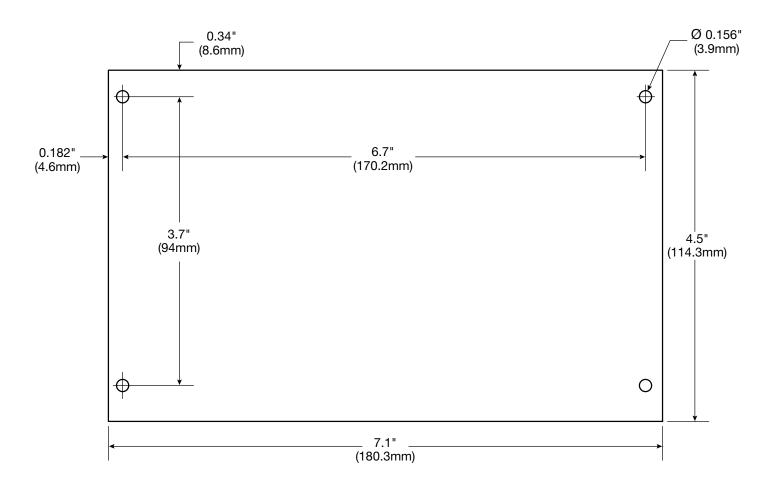

#### Physical and Environmental

Dimensions (L x W x H)

7.1" x 4.5" x 1.44" (114.3 mm x 180.3 mm x 36.6 mm).

Product Weight 0.65 lbs. (0.29 kg). Shipping Weight 0.8 lbs. (0.36 kg).

Temperature

Operating 0°C to 49°C (32°F to 120°F). Storage -20°C to 70°C (-4°F to 158°F).

## Board Dimensions (L x W x H) and Drawing

7.1" x 4.5" x 1.44" (114.3 mm x 180.3 mm x 36.6 mm)