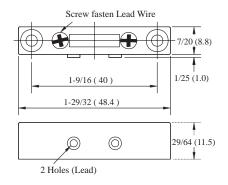

# **AMS-51CV**

# INSULATION DISPLACEMENT SURFACE MOUNT CONTACT



- UL Listed
- 1" operating gap
- Simple installation
- Alnico 5 magnet
- · Available in white, brown, gray, or ivory

## **Application**

The AMS-51CV Surface Mount contact is a UL listed magnetic contact designed for quick installation using the patented insulation displacement method. Simply insert the unstripped wire and tighten the screw terminal. The AMS-51CV contact can be used to protect openings such as man doors, sliding doors, and windows.

#### **Dimensions**







## **Exclusive 5-Point Contact**



#### **Specifications**

| Model    | Color | Stock<br>Number | Contact  | Contact<br>Rating | Contact<br>Type | Max.<br>Carry<br>Current | Max.<br>Switching<br>Current | Breakdown<br>Voltage | Operating<br>Gap | Mounting<br>Method        | Operating<br>Temperature<br>Range |
|----------|-------|-----------------|----------|-------------------|-----------------|--------------------------|------------------------------|----------------------|------------------|---------------------------|-----------------------------------|
| AMS-51CV | White | 4350213         | Terminal | 10VA              | Form A<br>N.O.  | 1.0 Amp                  | .3 Amp                       | 200VDC<br>min.       | 1"               | Screw in or self-adhesive | 32°F to 120°F