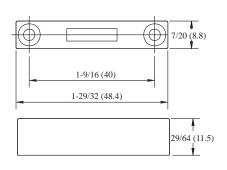

# **AMS-51CV**

# INSULATION DISPLACEMENT SURFACE MOUNT CONTACT



- UL Listed
- 1" operating gap
- Simple installation
- Alnico 5 magnet
- · Available in white, brown, gray, or ivory

## **Application**

The AMS-51CV Surface Mount contact is a UL listed magnetic contact designed for quick installation using the patented insulation displacement method. Simply insert the unstripped wire and tighten the screw terminal. The AMS-51CV contact can be used to protect openings such as man doors, sliding doors, and windows.

#### **Dimensions**







## **Exclusive 5-Point Contact**



#### **Specifications**

| Model    | Color | Stock<br>Number | Contact  | Contact<br>Rating | Contact<br>Type | Max.<br>Carry<br>Current | Max.<br>Switching<br>Current | Breakdown<br>Voltage | Operating<br>Gap | Mounting<br>Method        | Operating<br>Temperature<br>Range |
|----------|-------|-----------------|----------|-------------------|-----------------|--------------------------|------------------------------|----------------------|------------------|---------------------------|-----------------------------------|
| AMS-51CV | White | 4350213         | Terminal | 10VA              | Form A<br>N.O.  | 1.0 Amp                  | .3 Amp                       | 200VDC<br>min.       | 1"               | Screw in or self-adhesive | 32°F to 120°F<b