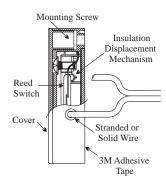

## **Application**

The AMS-51CV Surface Mount contact is a UL listed magnetic contact designed for quick installation using the patented insulation displacement method. Simply insert the unstripped wire and tighten the screw terminal. The AMS-51CV contact can be used to protect openings such as man doors, sliding doors, and windows.

## **Exclusive 5-Point Contact**