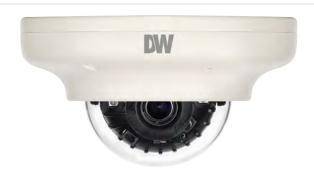

## Summary

STAR-LIGHT™ AHD Cameras with IR use existing coaxial cables to transmit crystal-clear 1080p images in any lighting conditions and increase system ROI. Additionally, this camera creates a very small footprint. HD Analog provides an easy system upgrade to high definition video.

#### **Features**

- · Analog High Definition (HD Analog) HD over Coax Technology
- STAR-LIGHT™ Super Low Light Technology
- 1/2.7" CMOS Sensor
- 2.1MP, 1080p Resolution at 30fps
- Digital Wide Dynamic Range (DWDR)
- 3.6mm Fixed Lens
- OSD Control Via Coaxial (UTC)
- Smart IR™ with Intelligent Camera Sync. 50ft Range
- Smart DNR™ 3D Digital Noise Reduction
- Highlight Masking Exposure (HME)
- True Day/Night with Mechanical IR Cut Filter
- De-Fog™ Extreme Weather Image Compensation
- Secondary Video-BNC Output
- Programmable Privacy Zones
- Auto Gain Control (AGC)
- Backlight Compensation (BLC)
- Auto White Balance (AWB)
- IP67 Certified (Weather Resistant)
- 5 Year Warranty