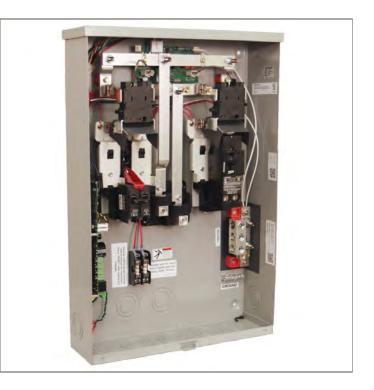

Catalog Number: Item Description: UPC Code:

MATS20011 MILBANK SYNAPSWITCH ATS 784572690684

| Brand Nama                    | Milhand                                         |
|-------------------------------|-------------------------------------------------|
| Brand Name:                   | Milbank                                         |
| Туре:                         | Automatic Transfer Switch                       |
| Special Features:             | Power Management, Service Entrance<br>Rated     |
| Application:                  | Transfer Switch                                 |
| Standard:                     | UL Listed                                       |
| Voltage Rating:               | 240 Volts Alternating Current                   |
| Amperage Rating:              | 200 Ampere                                      |
| Phase:                        | 1 Phase                                         |
| Frequency Rating:             | 60 Hertz                                        |
| Number Of Poles:              | 2 Pole                                          |
| Disconnect Type:              | Thermal Breaker                                 |
| Disconnect Current<br>Rating: | 200 Ampere                                      |
| Enclosure:                    | G90 Galvanized Steel with Powder<br>Coat Finish |
| Operation:                    | Voltage Sensing                                 |