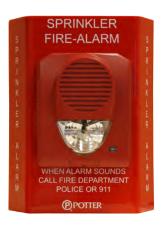

#### **UL Listed Strobe Horn**

**Dimensions:** 10-3/4" h x 9" w x 4-1/2" d

Voltages Available: SASH-24 (12/24 VDC)

SASH-120 (120 VAC)

**Environment:** Indoor or Outdoor use

Weatherproof backbox is included with

both models

**Termination:** Separate terminals for horn and strobe

Finish: Red with white lettering

Stock number: 1000755 SASH-24 Stock number: 1000760 SASH-120

The SASH series is a multitone sstrobe/horn combination designed for use as an audio visual indication for automatic sprinkler systems. It can be installed in conjunction with or in place of water motor gongs.