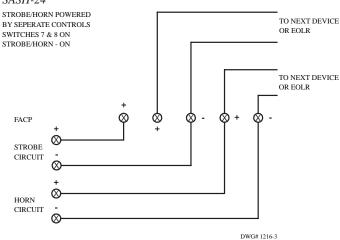

#### Wiring Information

### SASH-24

DWG# 1216-2

Potter Electric Signal Company, LLC • St. Louis, MO • Cust Service: 866-572-3005 • Tech Support: 866-956-0988 • Canada 888-882-1833 • www.pottersignal.com