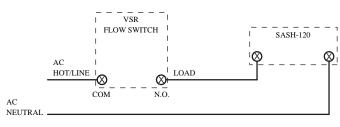

#### Wiring Information

### SASH-24

DWG# 1216-2

Potter Electric Signal Company, LLC • St. Louis, MO • Cust Service: 866-572-3005 • Tech Support: 866-956-0988 • Canada 888-882-1833 • www.pottersignal.com