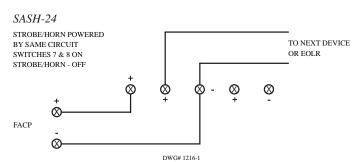

#### Wiring Information

### SASH-24

DWG# 1216-2

Potter Electric Signal Company, LLC • St. Louis, MO • Cust Service: 866-572-3005 • Tech Support: 866-956-0988 • Canada 888-882-1833 • www.pottersignal.com