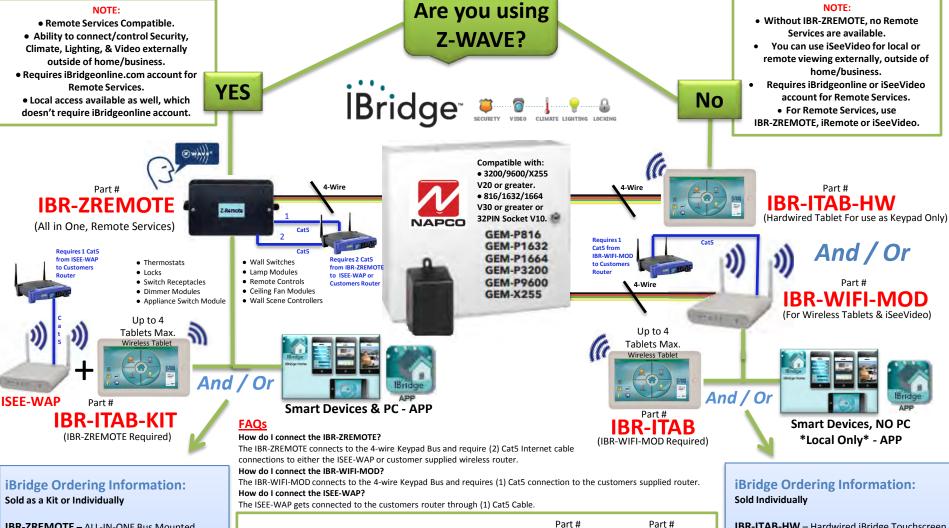

IBR-ZREMOTE - ALL-IN-ONE Bus Mounted module for remote control, Upload/Download of security system, IP Reporting, PLUS control of Z-Wave devices (lights, locks, thermostats, etc.).

IBR-ITAB-KIT - iBridge Touchscreen Tablet with mounting frame/charging station plus WAP

ANALOG/ IP

**CONVERTER** 

ISEE-SCHGW/12

**FIXED** 

**ISVWLCAM** 

Wireless Access Point (ISEE-WAP).

IBR-ITAB - iBridge Touchscreen Tablet with mounting frame and charging station.

ISEE-WAP - Wireless Access Point.

IBR-ITABSTAND – Angled tabletop stand/docking station for use with IBR-ITAB Touchscreen.

To Activate Remote Services visit www.NapcoComNet.com

PAN/TILT

**ISVWLCAMPT** 

iSeeVideo Cameras connect Wirelessly through ISEE-WAP or IBR-WIFI-MOD

IBR-ITAB-HW - Hardwired iBridge Touchscreen Tablet for permanent mounting and more

conventional hardwire installation. IBR-WIFI-MOD – Wireless Panel interface.

\*LOCALLY or REMOTELY\*

**INDOOR** 

ISVWLHDCAM

**OUTDOOR** 

**ISVWLOCAM** 

communicates between internet. Gemini Panel and IBR-ITAB Wi-Fi Touchscreen Tablet, when NO remote services are used (NOTE: For remote services use IBR-ZREMOTE).

IBR-ITAB – iBridge Touchscreen Tablet with mounting frame and charging station.

IBR-ITABSTAND - Angled tabletop stand/docking station for use with IBR-ITAB Touchscreen.