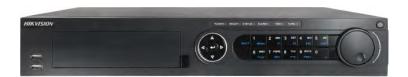

## DS-7716NI-I4/16P

## Embedded Plug and Play NVR

- Up to 12 MP Resolution
- 16 IP Camera Inputs, 160 Mbps Bandwidth
- H.265/H.264+/H.264/MPEG4 Compression
- HDMI Video Output Up to 4K (3840 × 2160)
- 16 Independent PoE Network Interface Camera Connections
- Independent HDMI and VGA Outputs
- HDMI Output at up to 4K (3840 x 2160) Resolution
- 4x (6 TB) SATA HDD, DVD-RW Option
- Smart Search and Smart Playback
- Alarm and Audio I/O

## **Available Models:**

DS-7716NI-I4/16P, 16 channels with 16 PoE interfaces