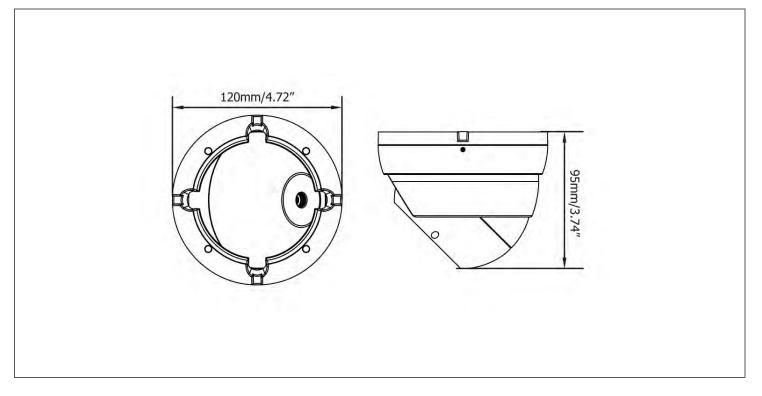

### Dimensions

## Specification

| Model No.             | EBD935F                                                 |                          |                                                                                                                                                           |
|-----------------------|---------------------------------------------------------|--------------------------|-----------------------------------------------------------------------------------------------------------------------------------------------------------|
| Pickup Device         | 1/2.9" Sony 2.24MP CMOS                                 | OSD Languages            | English / Simplified Chinese /<br>Traditional Chinese / German / French /<br>Italian / Spanish / Polish / Russian /<br>Portuguese / Netherlands / Turkish |
| Video Format          | NTSC / PAL (Can be switched via OSD)                    | DNR                      | 2DNR / 3DNR, Off                                                                                                                                          |
| Effective Pixels      | 1920 (H) x 1080 (V)                                     | Defog                    | Off / Auto                                                                                                                                                |
| Scanning<br>System    | Progressive Scan                                        | D-WDR                    | On / Off / Auto                                                                                                                                           |
| Sensitivity           | 0 Lux with IR On                                        | Sens-up                  | Off / Auto (x2 ~ x30)                                                                                                                                     |
| Electronic<br>Shutter | Auto / Manual (x30 ~ 1/50,000) / FLK                    | Mirror                   | Off / Mirror / V-Flip / Rotate                                                                                                                            |
| Gamma<br>Correction   | 0.45                                                    | Motion<br>Detection      | Off / On for 4 selectable zones                                                                                                                           |
| Lens Type             | DC Iris 2.8-12mm, F1.4                                  | Privacy Mask             | Off / On for 4 selectable zones                                                                                                                           |
| BLC                   | OFF / BLC / HS BLC Selectable                           | Environmental            | IP66 Weather Resistant                                                                                                                                    |
| AGC                   | 0 ~ 15 Levels                                           | Power Source             | 12VDC                                                                                                                                                     |
| White Balance         | ATW / AWC-SET / Indoor / Outdoor /<br>Manual / AWB      | Power<br>Consumption     | 12VDC : 3.5W max.                                                                                                                                         |
| Sync. Mode            | Internal                                                | Operating<br>Temperature | -10°C ~ 50°C / 14°F ~ 122°F                                                                                                                               |
| Day / Night           | Ext, Auto, Color, B/W                                   | Humidity                 | Less than 80%                                                                                                                                             |
| UTC Function          | Supported                                               | Dimensions               | 120 x 95mm / 4.72" x 3.74"                                                                                                                                |
| IR LEDs               | 36 Units                                                | Weight                   | 740g / 1.63lb                                                                                                                                             |
| IR Distance           | Up to 30m / 100ft. (Depending on scene IR reflectivity) | Certificates             | CE, FCC, RoHS                                                                                                                                             |