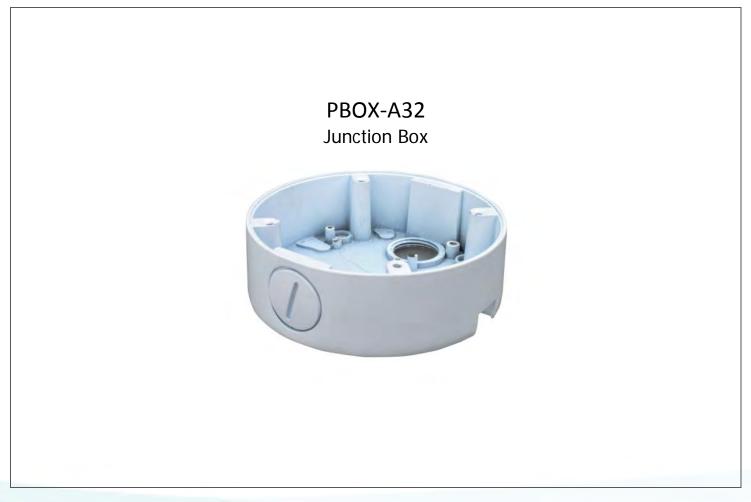

nding image
- 1/2.9" Sony 2.24MP CMOS sensor, delivering amazing high sensitivity
- Varifocal 2.8-12mm DC iris lens to capture the desired field of view
- Extended IR range of up to 30m / 100ft. with 36 LEDs (Depending on scene IR reflectivity)
- D-WDR to improve the visibility under high contrast scene
- 3D-Noise Reduction ensures less blurry moving subjects, vivid and high SN ratio images even under low light environments
- Supports 1080p, 720p & 960H analog signal output, which can be easily switched using OSD Joystick
- The flexible angle viewing with its 3-Axis rotation design allows wall or ceiling mounting
- Special design, easy installation and operation
- eZ Controller function: Control camera OSD settings and PTZ operation directly from DVR end

### Dimensions



#### Accessory





## Specification

| Model No.             | EBD935F                                                 |                          |                                                                                                                                                           |
|-----------------------|---------------------------------------------------------|--------------------------|-----------------------------------------------------------------------------------------------------------------------------------------------------------|
| Pickup Device         | 1/2.9" Sony 2.24MP CMOS                                 | OSD Languages            | English / Simplified Chinese /<br>Traditional Chinese / German / French /<br>Italian / Spanish / Polish / Russian /<br>Portuguese / N