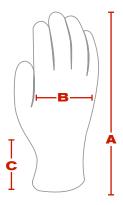

#### DIMENSIONS (in/cm)

|   | LADIES'    |  |
|---|------------|--|
| Α | 9.6 / 24.5 |  |
| В | 4.7 / 12   |  |
| С | 2.6 / 6.5  |  |