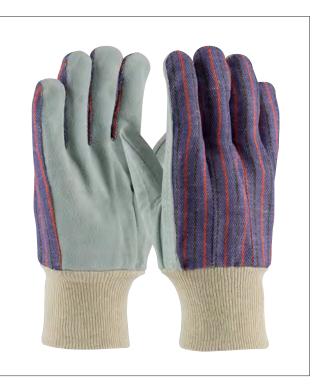

# REGULAR GRADE COWHIDE LEATHER PALM GLOVE WITH FABRIC BACK - KNITWRIST

- Cowhide leather construction provides comfort, durability, excellent abrasion resistance, and breathability
- Cotton lined palm for extra comfort
- Clute cut provides a roomy fit
- Straight thumb increases comfort in closed-fisted work
- Knit wrist helps prevent dirt and debris from entering the glove
- Fabric back provides breathability and flexibility
- · Ladies' size for true fit on female hands

# **TECHNICAL DATA**

| MATERIAL    | 60% Cowhide leather / 40% Cotton         |  |
|-------------|------------------------------------------|--|
| COLOR       | Gray / Blue, Black, and Red              |  |
| CUFF STYLE  | Knitwrist                                |  |
| SIZES       | Ladies'                                  |  |
| PACKAGING   | 12 pair per dozen, 10 dozen per case     |  |
| CASE        | 25.6" x 9.8" x 9.8" / 65cm x 25cm x 25cm |  |
| CASE WEIGHT | 21 lbs / 9.5 kg                          |  |
| C00         | China                                    |  |