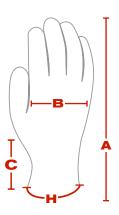

### **DIMENSIONS** (in/cm)

|   | S           | L          |
|---|-------------|------------|
| A | 11.2 / 28.5 | 11.8 / 30  |
| В | 4.7 / 12    | 5.1 / 13   |
| С | 4.5 / 11.5  | 4.5 / 11.5 |
| Н | Red         | ☐ White    |