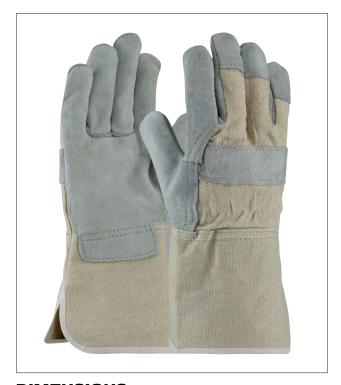

## "B" GRADE SHOULDER SPLIT COWHIDE LEATHER PALM GLOVE WITH FABRIC BACK - DUCK GAUNTLET CUFF

- Constructed of "B" grade shoulder split cowhide
- · Cotton lined palm for extra comfort
- Gunn cut pattern delivers excellent durability, wear and comfort, especially for heavier gloves
- Wing thumb increases comfort in open-handed work
- Fabric back provides breathability and flexibility
- Leather knuckle strap and finger tips for extra protection
- Elastic closure sewn inside glove for safety and comfort
- Duck gauntlet cuff for added forearm protection, allows for fast removal, and is washable for longer wear
- Cotton color binding denotes sizing