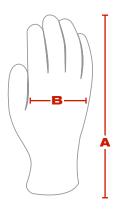

#### DIMENSIONS (in/cm)

| Α | 8.9 / 22.5 | - | - | - |
|---|------------|---|---|---|
| В | 3.9 / 9.8  | - | - | - |