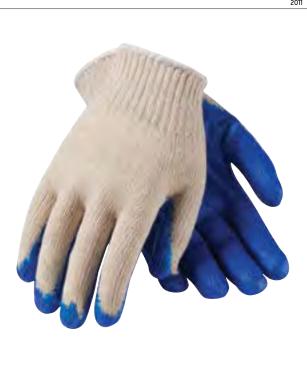

#### ECONOMY GRADE, COTTON/ POLYESTER WITH BLUE LATEX SMOOTH PALM COATING

- Cost and comfort combine to make this glove the economical palm coated glove choice
- · Coated palm offers abrasion resistance and increased grip
- Uncoated back allows hand to breathe
- Medium weight

## **TECHNICAL DATA**

| MATERIAL    | Cotton/Polyester, latex                   |  |  |
|-------------|-------------------------------------------|--|--|
| COLOR       | Shell: 🗖 Natural / Coating: 🗖 Blue        |  |  |
| CUFF STYLE  | Continuous knit                           |  |  |
| SIZES       | Large                                     |  |  |
| PACKAGING   | 12 pair per dozen; 25 dozen per case      |  |  |
| CASE        | 19.7" x 9.4" x 24.4" / 50cm x 24cm x 62cm |  |  |
| CASE WEIGHT | 27.5lbs / 12.5kg                          |  |  |
| C00         | China                                     |  |  |
| HARM CODE   | 6116.10.5510                              |  |  |