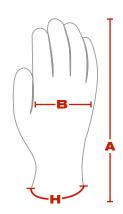

# **DIMENSIONS** (in/cm)

| A | 8.9 / 22.5    | 10 / 25.5  |
|---|---------------|------------|
| В | 3.9 / 9.9     | 4.3 / 10.8 |
| н | Yellow Yellow | ☐ White    |