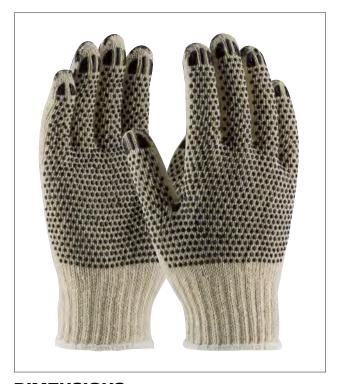

# FINGERNAILS® SEAMLESS KNIT COTTON / POLYESTER GLOVE WITH DOUBLE-SIDED PVC DOT GRIP -HEAVY WEIGHT

- · Seamless knit shell is comfortable and flexible
- Knit Wrist helps prevent dirt and debris from entering the glove
- Double-sided PVC dots provide enhanced grip and extra cut and abrasion resistance
- Coated finger tips extend glove life, increase abrasion resistance and durability in a high-wear area