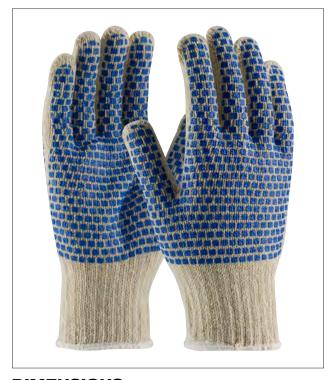

# SEAMLESS KNIT COTTON / POLYESTER GLOVE WITH DOUBLESIDED PVC BRICK PATTERN GRIP REGULAR WEIGHT

- Seamless knit shell is comfortable and flexible
- Knit Wrist helps prevent dirt and debris from entering the glove
- Double-sided PVC "Brick" pattern provides enhanced grip and extra cut and abrasion resistance