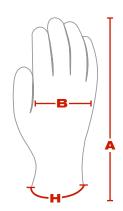

# **DIMENSIONS** (in/cm)

|   | S             | L          |
|---|---------------|------------|
| A | 8.9 / 22.5    | 10 / 25.5  |
| В | 3.7 / 9.5     | 4.2 / 10.7 |
| н | Yellow Yellow | ☐ White    |