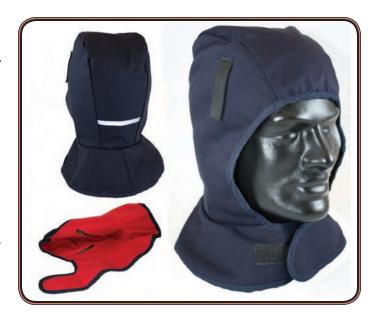

## **PRODUCT DESCRIPTION:**

Winter liner, shoulder length, 2 layers, FR treated, insulating ear barrier and ear warmer pockets, reflective stripe.

- Two layers Cotton Twill/Fleece.
- Flame retardant treatment on outer shell.
- · Silver reflective strip on back for visibility.
- · Red fleece lining provides added comfort.
- · Hook and loop closure at base.
- · Ear warmer pockets.
- · Elastic at the forehead for tight fit.
- · One size fits most sizing.

#### **Applications:**

Ideal for use in cold weather work conditions such as construction, word work, refineries, oil drilling, maintenance, mining, etc.