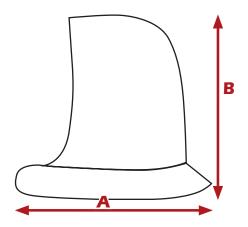

# **DIMENSIONS:**

| Size Available  | One size |
|-----------------|----------|
| Width (cm) - A  | 36.0     |
| (in)            | 14.2     |
| Height (cm) - B | 38.0     |
| (in)            | 15.0     |