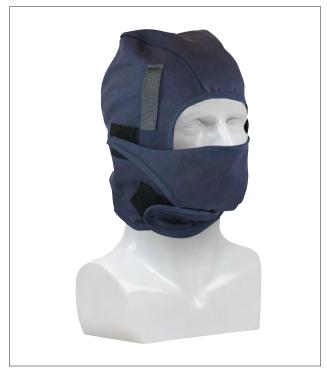

# SPECIFICATION SHEET 364-ML2FMP

# 2-LAYER COTTON TWILL / FLEECE WINTER LINER WITH MOUTHPIECE AND FR TREATED OUTER SHELL -MID LENGTH

- Mid-length
- 2 Layers
- Cotton Twill/Fleece
- FR treated cotton, up to 30 washes

## **APPLICATIONS**

- Cold working conditions
- Construction
- Woodworking
- Refineries
- Oil drilling
- Maintenance
- Mining