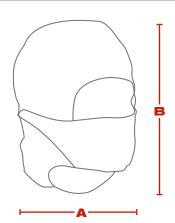

## **DIMENSIONS** (in/cm)

|   | OSFM     |      |      |
|---|----------|------|------|
| A | 6.7 / 17 | <br> | <br> |
| В | 11 / 28  | <br> | <br> |