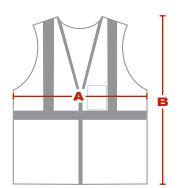

### **DIMENSIONS** (in/cm)

|   | M / XL   | 2X / 5X  |      |      |  |
|---|----------|----------|------|------|--|
| A | 44.1/112 | 49.2/125 | <br> | <br> |  |
| В | 24.4/62  | 24.4/62  | <br> | <br> |  |