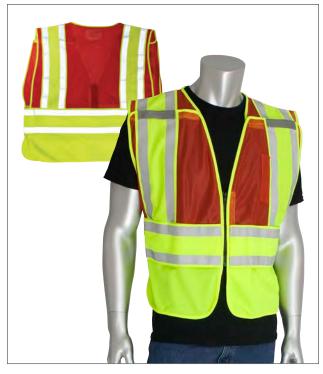

# ANSI TYPE P CLASS 2 PUBLIC SAFETY VEST

- Breathable mesh top, durable solid bottom
- 5 point breakaway
- Off shoulder breakaway system for added comfort
- Adjustable hook & loop sides for universal fit
- · 2 mic tabs with reinforced stitching
- Oversized lower internal pocket, 1 external pen pocket on chest
- Breakaway zipper front closure
- ANSI 207-2011 Compliant

### **APPLICATIONS**

- Public safety
- Emergency response personnel
- Law enforcement

#### **TECHNICAL DATA**

| MATERIAL     | 100% Polyester                                                                                                            |
|--------------|---------------------------------------------------------------------------------------------------------------------------|
| CONSTRUCTION | 110g/m2 100% polyester 5*1 mesh(FDY) fabric - red; 120g/m2<br>100% polyester tricot fabric - lime yellow; #5 resin zipper |
| COLOR        | ☐ Hi-Vis Lime Yellow / Red                                                                                                |
| SIZES        | M - 5X / 2X - 5X                                                                                                          |
| PACKAGING    | 1/Polybag, 50/Case                                                                                                        |
| CASE         | 18.9" x 11.8" x 13.8" / 48cm x 30cm x 35cm                                                                                |
| CASE WEIGHT  | 30 lbs / 13.6 kg                                                                                                          |
| C00          | China                                                                                                                     |