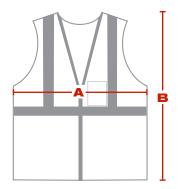

### **DIMENSIONS** (in/cm)

|   | M / XL   | 2X / 5X  |      |      |  |
|---|----------|----------|------|------|--|
| A | 44.1/112 | 49.2/125 | <br> | <br> |  |
| В | 24.4/62  | 24.4/62  | <br> | <br> |  |