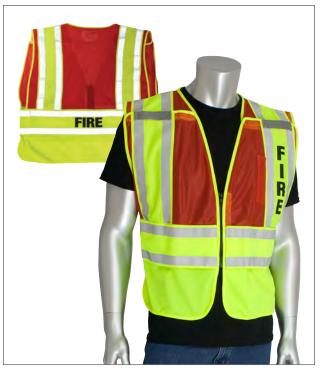

# ANSI TYPE P CLASS 2 PUBLIC SAFETY VEST WITH FIRE LOGO

- Breathable mesh top, durable solid bottom
- 5 point breakaway
- Off shoulder breakaway system for added comfort
- Adjustable hook & loop sides for universal fit
- · 2 mic tabs with reinforced stitching
- Oversized lower internal pocket, 1 external pen pocket on chest
- Breakaway zipper front closure
- ANSI 207-2011 Compliant

### **APPLICATIONS**

- Public safety
- Emergency response personnel
- Law enforcement