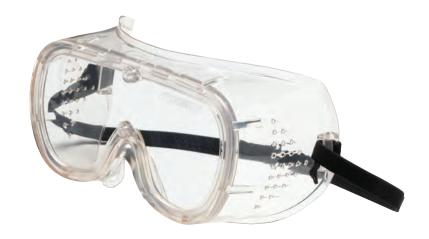

#### **Direct Vent Goggle with Clear Body and Clear Lens**

- · Offers direct side ventilation through perforations in the frame
- Clear vinyl body fits snug to the face
- Fits comfortably over most prescription glasses
- · Anti-scratch lens coating
- Elastic headband
- Meets ANSI Z87.1