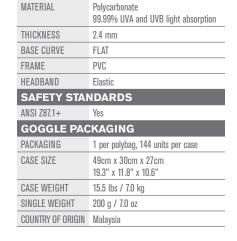

# 440 BASIC™ GOGGLE

SPECIFICATION SHEET

#### **Direct Vent Goggle with Clear Body and Clear Lens**

- · Offers direct side ventilation through perforations in the frame
- Clear vinyl body fits snug to the face
- Fits comfortably over most prescription glasses
- · Anti-scratch lens coating
- Elastic headband
- Meets ANSI Z87.1