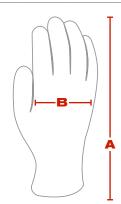

## **DIMENSIONS** (in/cm)

|   | XS                       |            | M        |            | XL         |           |  |
|---|--------------------------|------------|----------|------------|------------|-----------|--|
| A | 8.5 / 21.7               | 9 / 23     | 9 / 23   | 9.6 / 24.5 | 10.2 / 26  | 10.6 / 27 |  |
| В | 4.3 / 11                 | 4.5 / 11.5 | 4.7 / 12 | 4.9 / 12.5 | 5.3 / 13.5 | 5.5 / 14  |  |
|   | Leather thickness: 1.0mm |            |          |            |            |           |  |