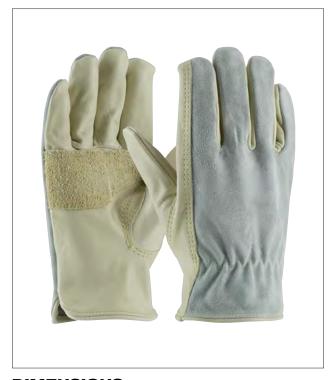

# MAXIMUM SAFETY® ANTI-VIBRATION WITH SHOCK ABSORBING PAD

- Cowhide leather construction provides comfort, durability, excellent abrasion resistance, and breathability
- Reinforced Top Grain leather palm is smooth, provides durability and dexterity
- Split leather back is economical and has a visible texture
- Drivers gloves feature slip-on styling to provide good fit and comfort
- Palm pad insert absorbs and dampens shock to the joints of the hand
- Elastic closure sewn inside glove for safety and comfort