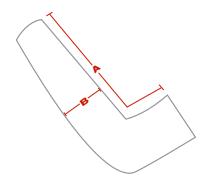

# **DIMENSIONS** (in/cm)

|   | 14"       | 18"       |      |
|---|-----------|-----------|------|
| A | 14 / 35.6 | 18 / 45.7 | <br> |
| В | 3.0 / 7.6 | 3.0 / 7.6 | <br> |