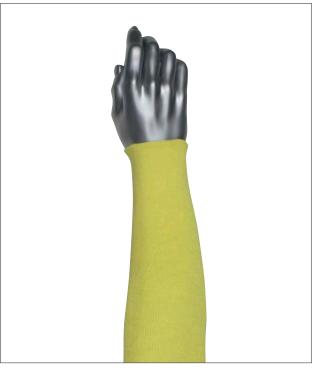

# KUT-GARD® KEVLAR® SLEEVES, SINGLE PLY, SEAMLESS RIB KNIT

- Kevlar provides excellent cut protection and heat resistance for the wrists and arms
- · Seamless knit for comfort and flexibility

## **APPLICATIONS**

- Glass operations
- Metal stamping
- Sheet metal
- Automotive
- Electrical
- · Light heat applications