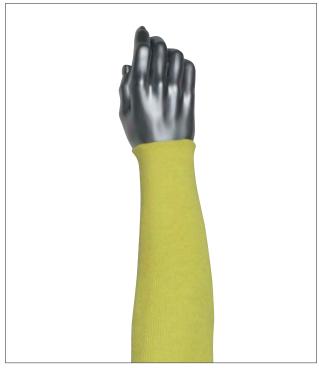

# KUT-GARD® KEVLAR® SLEEVES, DOUBLE PLY, SEAMLESS RIB KNIT WITH COTTON INNER LAYER

- Kevlar provides excellent cut protection and heat resistance for the wrists and arms
- · Seamless knit for comfort and flexibility
- 2-ply construction for added protection
- Cotton inner layer for added comfort

### **APPLICATIONS**

- · Glass operations
- Metal stamping
- · Sheet metal
- Automotive
- Electrical
- · Light heat applications