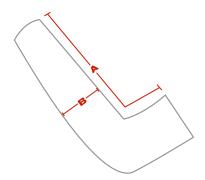

### **DIMENSIONS** (in/cm)

|   | 14"       | 18"       |      |
|---|-----------|-----------|------|
| A | 14 / 35.6 | 18 / 45.7 | <br> |
| В | 3.0 / 7.6 | 3.0 / 7.6 | <br> |