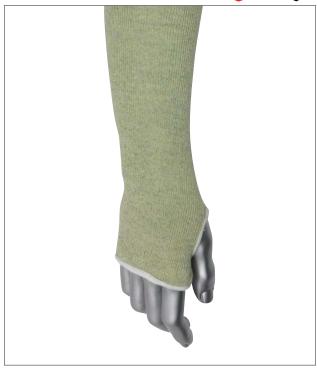

## **KUT GARD® SINGLE-PLY** ACP™ / KEVLAR® BLENDED SLEEVE WITH THUMB HOLE

- The proprietary ACP / Kevlar® blend is exceptionally comfortable and offers twice the cut resistance compared with traditional Para-Aramid sleeves
- Heat resistant up to 400°F to protect arms from minor heat and burn injuries
- 100% silicone-free so it can be used in applications requiring a silicone free environment
- 100% Latex free
- · Good washability, can be washed in soap and water and can be dry-cleaned
- Do not use near open flame

## **TECHNICAL DATA**

| MATERIAL        | ACP / Kevlar® Blend                        |  |  |
|-----------------|--------------------------------------------|--|--|
| CONSTRUCTION    | Seamless knit                              |  |  |
| COLOR           | Green                                      |  |  |
| SIZES           | 24" (custom lengths available)             |  |  |
| PACKAGING       | 144 each per case                          |  |  |
| CASE DIMENSIONS | 12" x 18" x 12" / 30.5cm x 45.7cm x 30.5cm |  |  |
| CASE WEIGHT     | 13.2 lbs / 6 kg                            |  |  |
| C00             | USA                                        |  |  |