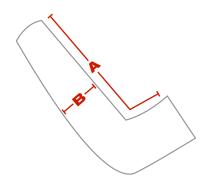

### **DIMENSIONS** (in/cm)

|   | 24''    |  |
|---|---------|--|
| A | 24 / 61 |  |
| В | 3 / 7.6 |  |