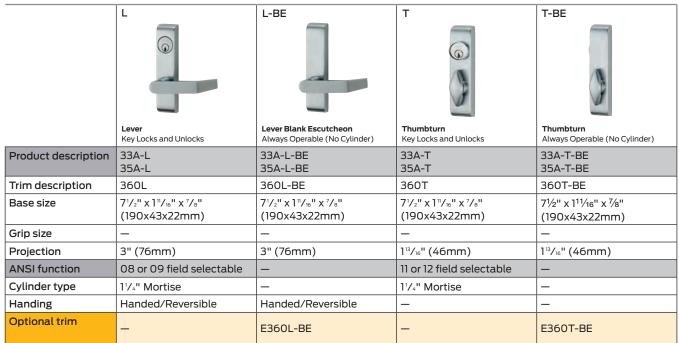

| Rim                                                                               | Rim                                                             |  |  |  |
| Handing             | _                            | _                                                                                 | Handed                                                                            | _                                                               |  |  |  |
| Optional trim       | _                            | x360L-DT<br>x550DT<br>x IVES 8190                                                 | _                                                                                 | x550DT<br>x IVES 8190 10"                                       |  |  |  |



 $\textbf{Note:}\ 360L\ \&\ 360T\ used\ on\ wood\ door\ require\ the\ 33A-WDA\ cover\ plate$ 

## **Notes**