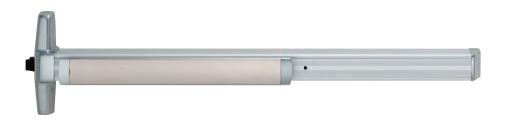

# 33A/35A Rim device

1439 Roller ships standard. optional strikes available

33A and 35A for all types of single and double doors with mullion, UL listed for panic exit hardware. Devices are ANSI A156.3 – 2014 Grade 1. The 35A has a smooth mechanism case and the 33A has grooved case. The rim device is non-handed except when the SS (signal switch) option is used. See opposite page for available outside trim and device functions.

33A/35A fits door stiles as narrow as 13/4" (44mm). Newly designed device has a one piece center case cover.

Finishes - US3, US4, US10, US15 (35A Only) US26, US26D, US26D-AM, US28, 313 and 315.