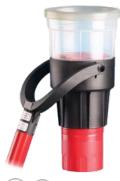

## SOLO330- Aerosol Dispenser

- Universal, lightweight, and simple to use
- Suites detectors up to 4' in diameter, clear cup for view of detector LED
- Spring-loaded for drop ceiling; Swing frame allows for use at any angle
- For use with SOLOA4 or Smoke Centurion (M8) aerosol smoke detector testers
- UL Listed; Manufacturer Approved
- Lifetime Limited Warranty