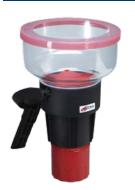

## SOLO332- Large Aerosol Dispenser

- Universal, lightweight, and simple to use
- Suites detectors up to 7' in diameter, clear cup for view of detector LED
- Spring-loaded for drop ceiling;
  Swing frame allows for use at any angle
- For use with SOLOA4 or Smoke Centurion (M8) aerosol smoke detector testers
- Lifetime Limited Warranty