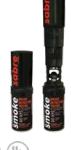

## SABRE- 2.6 oz Aerosol Smoke Detector Tester

- More tests per can; lowest cost per test
- Eco-responsible 100% biodegradeable sabre; ozone friendly, no CFC's
- UL Listed; Manufacturer Approved
- Silicone Free

- For use by hand or with dispenser (Solo 330)
- Fast detector activation and clearing; More tests per can
- No CFC's and low GWP Propellant
- UL Listed; Manufacturer Approved
- Code Compliant
- · Silicone Free