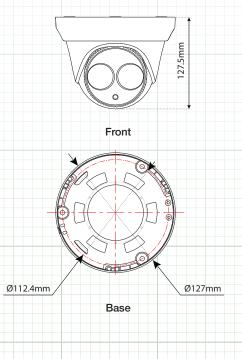

## 4.0 Megapixel IP, True WDR, Outdoor IR Turret Camera POE, Full HD 1080P, 2.8mm IR Lens, 100' IR, IP66

|             | SPECIFICATION                   | IP4T                                                                                                                                                                                   |
|-------------|---------------------------------|----------------------------------------------------------------------------------------------------------------------------------------------------------------------------------------|
| CAMERA      | Image Sensor                    | 1/3" Progressive Scan CMOS                                                                                                                                                             |
|             | Minimum Illumination            | 0.028 lux@ F2.0, AGC on / 0 lux with IR                                                                                                                                                |
|             | IRLED Count / Range / Nanometer | Single High Power LED / 100' Range / 850nm                                                                                                                                             |
|             | Shutter Time                    | 1/3s ~ 1/10,000s                                                                                                                                                                       |
|             | Lens (IR Corrective)            | 2.8mm@F2.0, angle of view: 106°                                                                                                                                                        |
|             | Lens Mount                      | M12                                                                                                                                                                                    |
|             | Camera Angle Adjustment         | Pan: 0° ~ 360°, tilt: 0° ~ 75°, rotation: 0° ~ 360°                                                                                                                                    |
|             | Day & Night                     | Yes - IR Filter with Auto Switch                                                                                                                                                       |
|             | DNR (Digital Noise Reduction)   | 3D DNR                                                                                                                                                                                 |
|             | True Wide Dynamic Range         | 120dB WDR                                                                                                                                                                              |
|             | BLC (Backlight Compensation)    | Yes, Zone Configurable                                                                                                                                                                 |
|             | Smart Analytic Features         | Line crossing detection, intrusion detection                                                                                                                                           |
|             | Region of Interest              | Yes                                                                                                                                                                                    |
| COMPRESSION | Video Compression               | H.264 / MJPEG / H.264+                                                                                                                                                                 |
|             | H.264 Codec Profile             | Main Profile                                                                                                                                                                           |
|             | Bit Rate                        | 32 Kbps ~ 16 Mbps                                                                                                                                                                      |
|             | Dual Streaming                  | Yes                                                                                                                                                                                    |
| IMAGE       | Maximum Image Resolution        | 2688 x 1520                                                                                                                                                                            |
|             | Frame Rate                      | 20fps (2688 × 1520), 30fps (1920 × 1080, 1280 × 720)                                                                                                                                   |
|             | Image settings                  | Compression, Color, Saturation, Brightness, Contrast,<br>Sharpness, Rotate Mode, Privacy Mask                                                                                          |
| NETWORK     | Network Storage                 | NAS (supports NFS, SMB/CIFS), ANR                                                                                                                                                      |
|             | Alarm Trigger                   | Motion Detection, Line Crossing Detection, Intrusion Detection, Tamper Alarm,<br>Network Disconnect, IP Address Conflict, Storage Exception                                            |
|             | Protocols                       | TCP/IP, UDP, ICMP, HTTP, HTTPS, FTP, DHCP, DNS, DDNS, RTP, RTSP, RTCP, PPPoE, NTP, UPnP, SMTP, SNMP, IGMP, 802.1X, QoS, IPv6, Bonjour                                                  |
|             | System Compatibility            | ONVIF (PROFILE S, PROFILE G), PSIA, CGI, ISAPI                                                                                                                                         |
|             | Security Functions              | Three level user authentication, password authorization,<br>HTTPS and SSH certificate, IEEE802.1X, basic and digest authentication,<br>watermark, IP address filtering, log-in lockout |
|             | Communication Interface         | 1 RJ45 10M / 100M Ethernet port                                                                                                                                                        |
| GENERAL     | Operating Conditions            | -30°C ~ 60°C (-22°F ~ 140°F)<br>humidity 95% or less (non-condensing)                                                                                                                  |
|             | Housing Color                   | White                                                                                                                                                                                  |
|             | Housing Material                | Heavy Duty Aluminum / Plastic Ring Base Cover                                                                                                                                          |
|             | Power Supply                    | 12 VDC ± 10%, PoE (802.3af)                                                                                                                                                            |
|             | Power Consumption               | Max. 5.5W (7.5W with ICR on)                                                                                                                                                           |
|             | Weatherproof Rating             | IP66                                                                                                                                                                                   |
|             | Dimensions                      | Φ 127 x 97.5 mm                                                                                                                                                                        |
|             | Weight                          | 670g (1.5 lbs)                                                                                                                                                                         |
|             | Certifications                  | UL / CUL                                                                                                                                                                               |