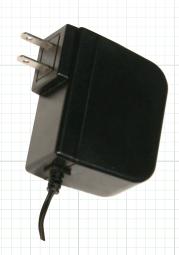

## **POWER SUPPLIES & ACCESSORIES**

12VDC1AMP 1 Amp 12 Volt DC **Power Supply** 

#### **FEATURES**

- ♦ 2Amp Output
- Class IITransformer
- UL Listed

| SPECIFICATION          | 12VDC1AMP                      | 12VDC2AMP                      |  |
|------------------------|--------------------------------|--------------------------------|--|
| Туре                   | Class II, UL Listed            | Class II, UL Listed            |  |
| Input                  | AC 100-240V 50/60HZ 0.3A MAX   | AC 100-240V 50/60HZ 0.5A MAX   |  |
| Output                 | 12VDC 1Amp (Regulated)         | 12VDC 2Amp (Regulated)         |  |
| Misc                   | Center Pin Positive            | Center Pin Positive            |  |
| Dimensions (W x H x D) | 26mm x 73mm x 45mm (62 w/plug) | 32mm x 73mm x 62mm (78 w/plug) |  |