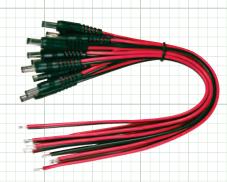

### **12 Volt DC Power Connectors**

| SPECIFICATION | 12VDCCORD10PK                            | 12VDCCON10PKF                               | 12VDCCON10PKM                             |
|---------------|------------------------------------------|---------------------------------------------|-------------------------------------------|
| Description   | DC Male with<br>12" Bare Lead Connection | DC Female with<br>Screw Terminal Connection | DC Male with<br>Screw Terminal Connection |
| Polarity      | Center Pin Positive                      | Center Pin Positive                         | Center Pin Positive                       |
| Packaging     | 10 Pack                                  | 10 Pack                                     | 10 Pack                                   |