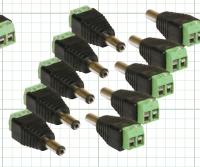

### **12 Volt DC Power Connectors**

| SPECIFICATION | 12VDCCORD10PK                            | 12VDCCON10PKF                               | 12VDCCON10PKM                             |
|---------------|------------------------------------------|---------------------------------------------|-------------------------------------------|
| Description   | DC Male with<br>12" Bare Lead Connection | DC Female with<br>Screw Terminal Connection | DC Male with<br>Screw Terminal Connection |
| Polarity      | Center Pin Positive                      | Center Pin Positive                         | Center Pin Positive                       |
| Packaging     | 10 Pack                                  | 10 Pack                                     | 10 Pack                                   |