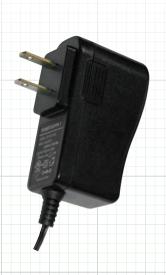

## **POWER SUPPLIES & ACCESSORIES**

12VDC1AMP 1 Amp 12 Volt DC **Power Supply** 

#### **FEATURES**

- 1Amp Output
- Class II Transformer
- UI Listed

12VDC2AMP 2 Amp 12 Volt DC **Power Supply** 

#### **FEATURES**

- ♦ 2Amp Output
- Class IITransformer
- UL Listed

| SPECIFICATION          | 12VDC1AMP                      | 12VDC2AMP                      |  |
|------------------------|--------------------------------|--------------------------------|--|
| Туре                   | Class II, UL Listed            | Class II, UL Listed            |  |
| Input                  | AC 100-240V 50/60HZ 0.3A MAX   | AC 100-240V 50/60HZ 0.5A MAX   |  |
| Output                 | 12VDC 1Amp (Regulated)         | 12VDC 2Amp (Regulated)         |  |
| Misc                   | Center Pin Positive            | Center Pin Positive            |  |
| Dimensions (W x H x D) | 26mm x 73mm x 45mm (62 w/plug) | 32mm x 73mm x 62mm (78 w/plug) |  |