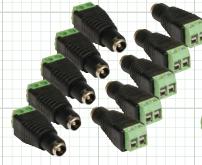

### **12 Volt DC Power Connectors**

| SPECIFICATION | 12VDCCORD10PK                            | 12VDCCON10PKF                               | 12VDCCON10PKM                             |
|---------------|------------------------------------------|---------------------------------------------|-------------------------------------------|
| Description   | DC Male with<br>12" Bare Lead Connection | DC Female with<br>Screw Terminal Connection | DC Male with<br>Screw Terminal Connection |
| Polarity      | Center Pin Positive                      | Center Pin Positive                         | Center Pin Positive                       |
| Packaging     | 10 Pack                                  | 10 Pack                                     | 10 Pack                                   |