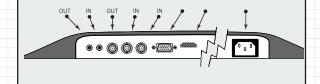

|

Note: Specification subject to change without notice

#### **FEATURES**

- ♦ 16:9 Aspect Ratio
- ♦ 1920 x 1080 Max Resolution
- ♦ Super Fast 6.5ms Response Time
- ♦ LED Backlight
- ♦ Built-In Power Supply
- ♦ 3D Comb Filter & 3D De-Interlace
- ♦ Included IR Remote Control
- ♦ Includes 6' HDMI & VGA Cables
- ♦ 3D Digital Noise Reduction
- ♦ HDMI & VGA Inputs
- ♦ Looping BNC Input
- ♦ PC Audio Input/Output
- ♦ Low Power Consumption
- ♦ Full OSD Control of All Monitor Functions
- ♦ Vesa Mounting (200 x 100)
- ♦ CE, FCC, UL Certifications

#### **INCLUDED ACCESSORIES**

- 1. 6' HDMI Cable
- 1. 6'VGA Cable
- 1. 3.5mm PC Audio Cable
- 1. Power Cord
- 1. User Manual
- 1. IR Remote Control

#### **REAR PANEL CONNECTIONS**



## Morthern\*

### **Monitor Dimensions:**





Note: Specification subject to change without notice