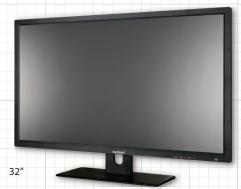

# 32" LED Monitor HDMI, VGA & BNC Video Inputs, PC Audio In/Output

| SPECIFICATION                       | LED32                                                                                               |
|-------------------------------------|-----------------------------------------------------------------------------------------------------|
| Video System                        | NTSC/PAL (Auto Sensing)                                                                             |
| Max Resolution                      | 1920x1080 (Native)                                                                                  |
| Supported Resolutions               | 720x400; 640x480; 800x600; 1024x768; 1280x1024; 1366x76<br>1440x900; 1600x900; 1680x1050; 1920x1080 |
| 3D Comb Filter                      | Yes                                                                                                 |
| 3D De-Interlace                     | Yes                                                                                                 |
| OSD (On Screen Display)             | Yes                                                                                                 |
| Backlight                           | LED                                                                                                 |
| Active Display Area                 | 32" Diagonal                                                                                        |
| Impedance                           | 75 OHM Self Terminating                                                                             |
| Video Input Signals                 | HDMI, VGA, Composite BNC                                                                            |
| Aspect Ratio                        | Selectable 16:9 or 4:3 in OSD                                                                       |
| Pixel Pitch                         | 0.364mm                                                                                             |
| Color Depth                         | 24 bits, 16.7 Million colors                                                                        |
| Brightness                          | 300 cd/m2                                                                                           |
| Contrast Ratio                      | 3000:1                                                                                              |
| Viewing Angle (H/V)                 | 178°/178°                                                                                           |
| Response Time                       | 6.5ms                                                                                               |
| Auto Adjustment                     | Yes                                                                                                 |
| Certificates                        | CE,FCC, UL                                                                                          |
| Languages                           | English, Chinese, German, French, Spanish, Italian                                                  |
| Input Voltage                       | 100 ~ 240V AC                                                                                       |
| Power Consumption                   | <55W                                                                                                |
| Video Connections                   | HDMI, VGA, BNC 1 Input, BNC 2 Input/Output                                                          |
| Audio Connections                   | PC Audio (3.5mm Stereo) for VGA & BNC Input                                                         |
| Speakers                            | 8Ω, 3 Watt per Channel                                                                              |
| Dimensions (with stand) (H x W x D) | 20.63" x 29.13" x 7.75"                                                                             |
| Weight                              | 17.6 lb                                                                                             |
| Vesa Mounting                       | Yes (200 x 100)                                                                                     |
| Operating Temperature               | 32° ~ 104°(0°C ~ 40°C)                                                                              |

#### **FEATURES**

- ♦ 16:9 Aspect Ratio
- ♦ 1920 x 1080 Max Resolution
- ♦ Super Fast 6.5ms Response Time
- ♦ LED Backlight
- ♦ Built-In Power Supply
- ♦ 3D Comb Filter & 3D De-Interlace
- ♦ Included IR Remote Control
- ♦ Includes 6' HDMI & VGA Cables
- ♦ 3D Digital Noise Reduction
- ♦ HDMI & VGA Inputs
- ♦ Looping BNC Input
- ♦ PC Audio Input/Output
- ♦ Low Power Consumption
- ♦ Full OSD Control of All Monitor Functions
- ♦ Vesa Mounting (200 x 100)
- ♦ CE, FCC, UL Certifications