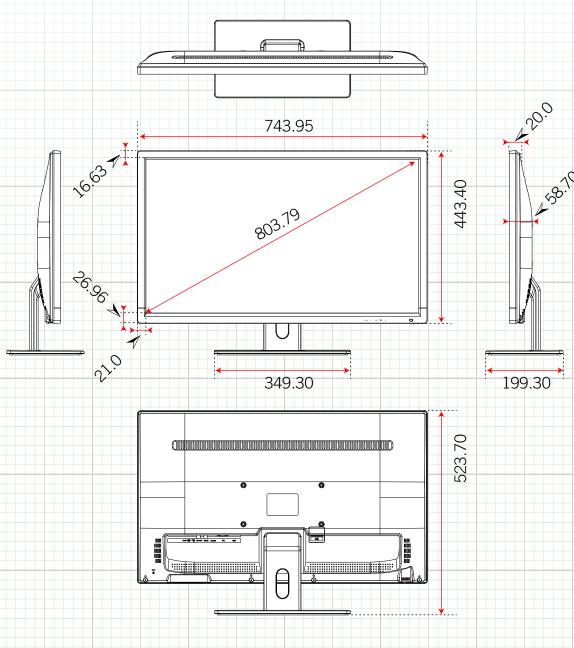

### **Monitor Dimensions:**

Note: Specification subject to change without notice