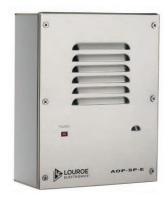

#### **DESCRIPTION**

Model AOP-SP-E is a wall mount speakerphone designed to interface with various modes of audio/video transmission systems. They provide bi-directional audio to the receiving device (DVR, PC soundcard, IP Camera, etc.). The AOP-SP-E contains a built-in electret condenser microphone and a 4" speaker. Also it has control potentiometers for adjusting the sensitivity of both transmitted and received audio. AOP-SP-E comes with both back boxes for <u>Flush</u> and <u>Surface</u> mounting to a wall. The unit is weather resistant and maybe used for outdoor applications.

# FEATURES

- Omni-directional microphone and 4" speaker
- Hands free operation
- External controls for adjusting volume of both listen and talkback
- Power LED on faceplate
- Aluminum face plate
- Backboxes (included)
  Surface mount (Metal)
  Flush Mount (Plastic)