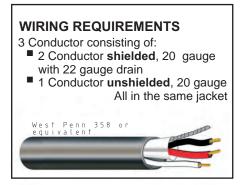

kerphone designed to interface with various modes of audio/video transmission systems. They provide bi-directional audio to the receiving device (DVR, PC soundcard, IP Camera, etc.). The AOP-SP-E contains a built-in electret condenser microphone and a 4" speaker. Also it has control potentiometers for adjusting the sensitivity of both transmitted and received audio. AOP-SP-E comes with both back boxes for <u>Flush</u> and <u>Surface</u> mounting to a wall. The unit is weather resistant and maybe used for outdoor applications.

#### **APPLICATION**

Model AOP-SP-E has the electronics to provide two-way/talk-listen audio with the following transmission systems:

- DVR's
- PC Soundcards and soundcard modules
- Audio over IP Camera
- Wireless video systems that accept audio
- Video Servers









## Plastic for flush mounting





Metal for surface mounting

# FEATURES

- Omni-directional microphone and 4" speaker
- Hands free operation
- External controls for adjusting volume of both listen and talkback
- Power LED on faceplate
- Aluminum face plate
- Backboxes (included)
  Surface mount (Metal)
  Flush Mount (Plastic)

## **SPECIFICATIONS (Microphone)**

| ■Type                          | Electret Condenser               |
|--------------------------------|----------------------------------|
| Audio output                   | Line level (0 dB @ $600\Omega$ ) |
|                                | unbalanced                       |
| Microphone element sensitivity | -45 dB                           |
| Frequency response             | 40 Hz - 15 kHz                   |
| Audio