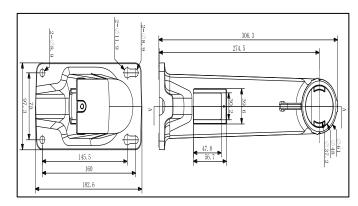

## **Dimension:**

#### **Parameters:**

| Model     | WMP-L                           |
|-----------|---------------------------------|
| Parameter | Wall Mount Bracket In/Outdoor   |
| Color     | Hik white                       |
| Feature   | Suitable for speed dome pendent |
|           | mounting                        |
| Material  | Aluminum alloy                  |
| Dimension | 97X182X305mm                    |
| Weight    | 1050g                           |