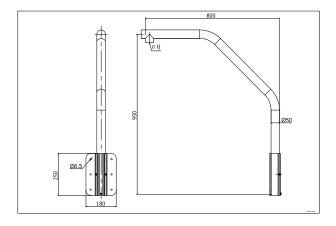

#### **Dimensions**

**NOTE:** The actual bracket may vary from the picture above.