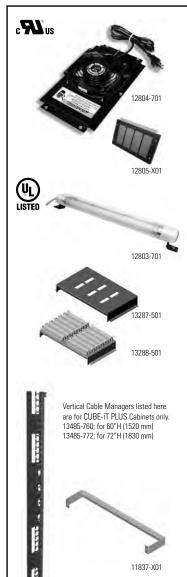

#### Fan Kit

Attaches over the vents in the side of the CUBE-IT PLUS Cabinet. Draws air into the cabinet, pressurizing the cabinet and forcing warm air out of the side vents. Fan Filter Kit reduces dust and can be mounted internally for security or externally for convenience; filter kit and filters sold separately. Includes mounting hardware and cable ties. Available in 115 VAC, 50/60 Hz, 37 dB Fan with 5'L (1.5 m) attached power cord and NEMA 5-15 plug; and 230 VAC, 50/60 Hz, 37 dB Fan with 5'L (1.5 m) attached power cord and NEMA 6-15P plug.

#### Light

Light attaches to the bottom, top or side of cabinet and provides 8 Watts of fluorescent light with on/off switch. 115 VAC with 6' (1.8 m) attached power cord and NEMA 5-15P plug. 1U rack-mount version also available.

#### **Termination Block Panel**

Attaches to rear panel of CUBE-iT PLUS Cabinet. Supports six 110D-style 100pair blocks or four 66-style blocks/H89D brackets. Clear finish.

### Vertical Cable Manager

Vertical Cable Managers can be used in 60"H (1520 mm) and 72"H (1830 mm) cabinets only. Openings align with rack-mount units, 2.7"W x 5"D (69 mm x 130 mm) usable interior space. Adjusts front-to-rear within cabinet; fingers manage patch cords. Must be installed before rack-mount equipment.

## Horizontal Wire Management Bar

Attaches to the rear of the equipment mounting rail to secure premise cables after termination on patch panels. Includes mounting hardware and 12 cable ties.

| Part<br>Number   | Description                                                    | Shipping<br>Weight<br>Ib (kg) |
|------------------|----------------------------------------------------------------|-------------------------------|
| 12804-701        | Fan Kit, 100 CFM, 115 VAC, 50/60 Hz,<br>NEMA 5-15P             | 4 (1.8)                       |
| 12804-702        | Fan Kit, 100 CFM, 230 VAC, 50/60 Hz,<br>NEMA 6-15P             | 4 (1.8)                       |
| 12805-X01        | Filter Kit for Fan                                             | 4 (1.8)                       |
| 12806-001        | Filters for Fan, Box of 6                                      | 1 (0.5)                       |
| 12803-701        | Light                                                          | 3 (1.4)                       |
| 13287-501        | Termination Block Panel<br>11.5 x 19 (292 x 480 mm), 66 Block  | 4 (1.8)                       |
| 13288-501        | Termination Block Panel<br>11.5 x 19 (292 x 480 mm), 110 Block | 4 (1.8)                       |
| 13485-760        | Cable Manager for 60 (1520) Cabinet                            | 9 (4.1)                       |
| 13485-772        | Cable Manager for 72 (1830) Cabinet                            | 10 (4.5)                      |
| 11837-X01        | Horizontal Wire Management Bar                                 | 2 (0.9)                       |
| k=color: 2=Compu | ter Beige, 7=Black                                             | ÷                             |