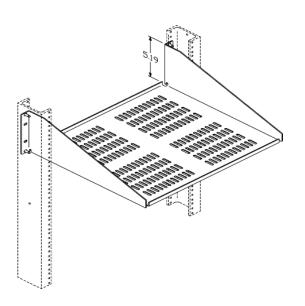

## **SINGLE-SIDED VENTED SHELF**

Supports routers, switches, CPUs or any equipment requiring bottom ventilation. Mounting hardware not included. 19" version holds equipment up to 17.25"W x 14.82"D (438.2 mm x 376.4 mm), 23" version holds equipment up to 21.25"W x 14.82"D (539.8 mm x 376.4 mm). Wall, backboard or rack mountable. Made of strong, lightweight aluminum with airflow perforations; supports up to 50 lb (22.7 kg).