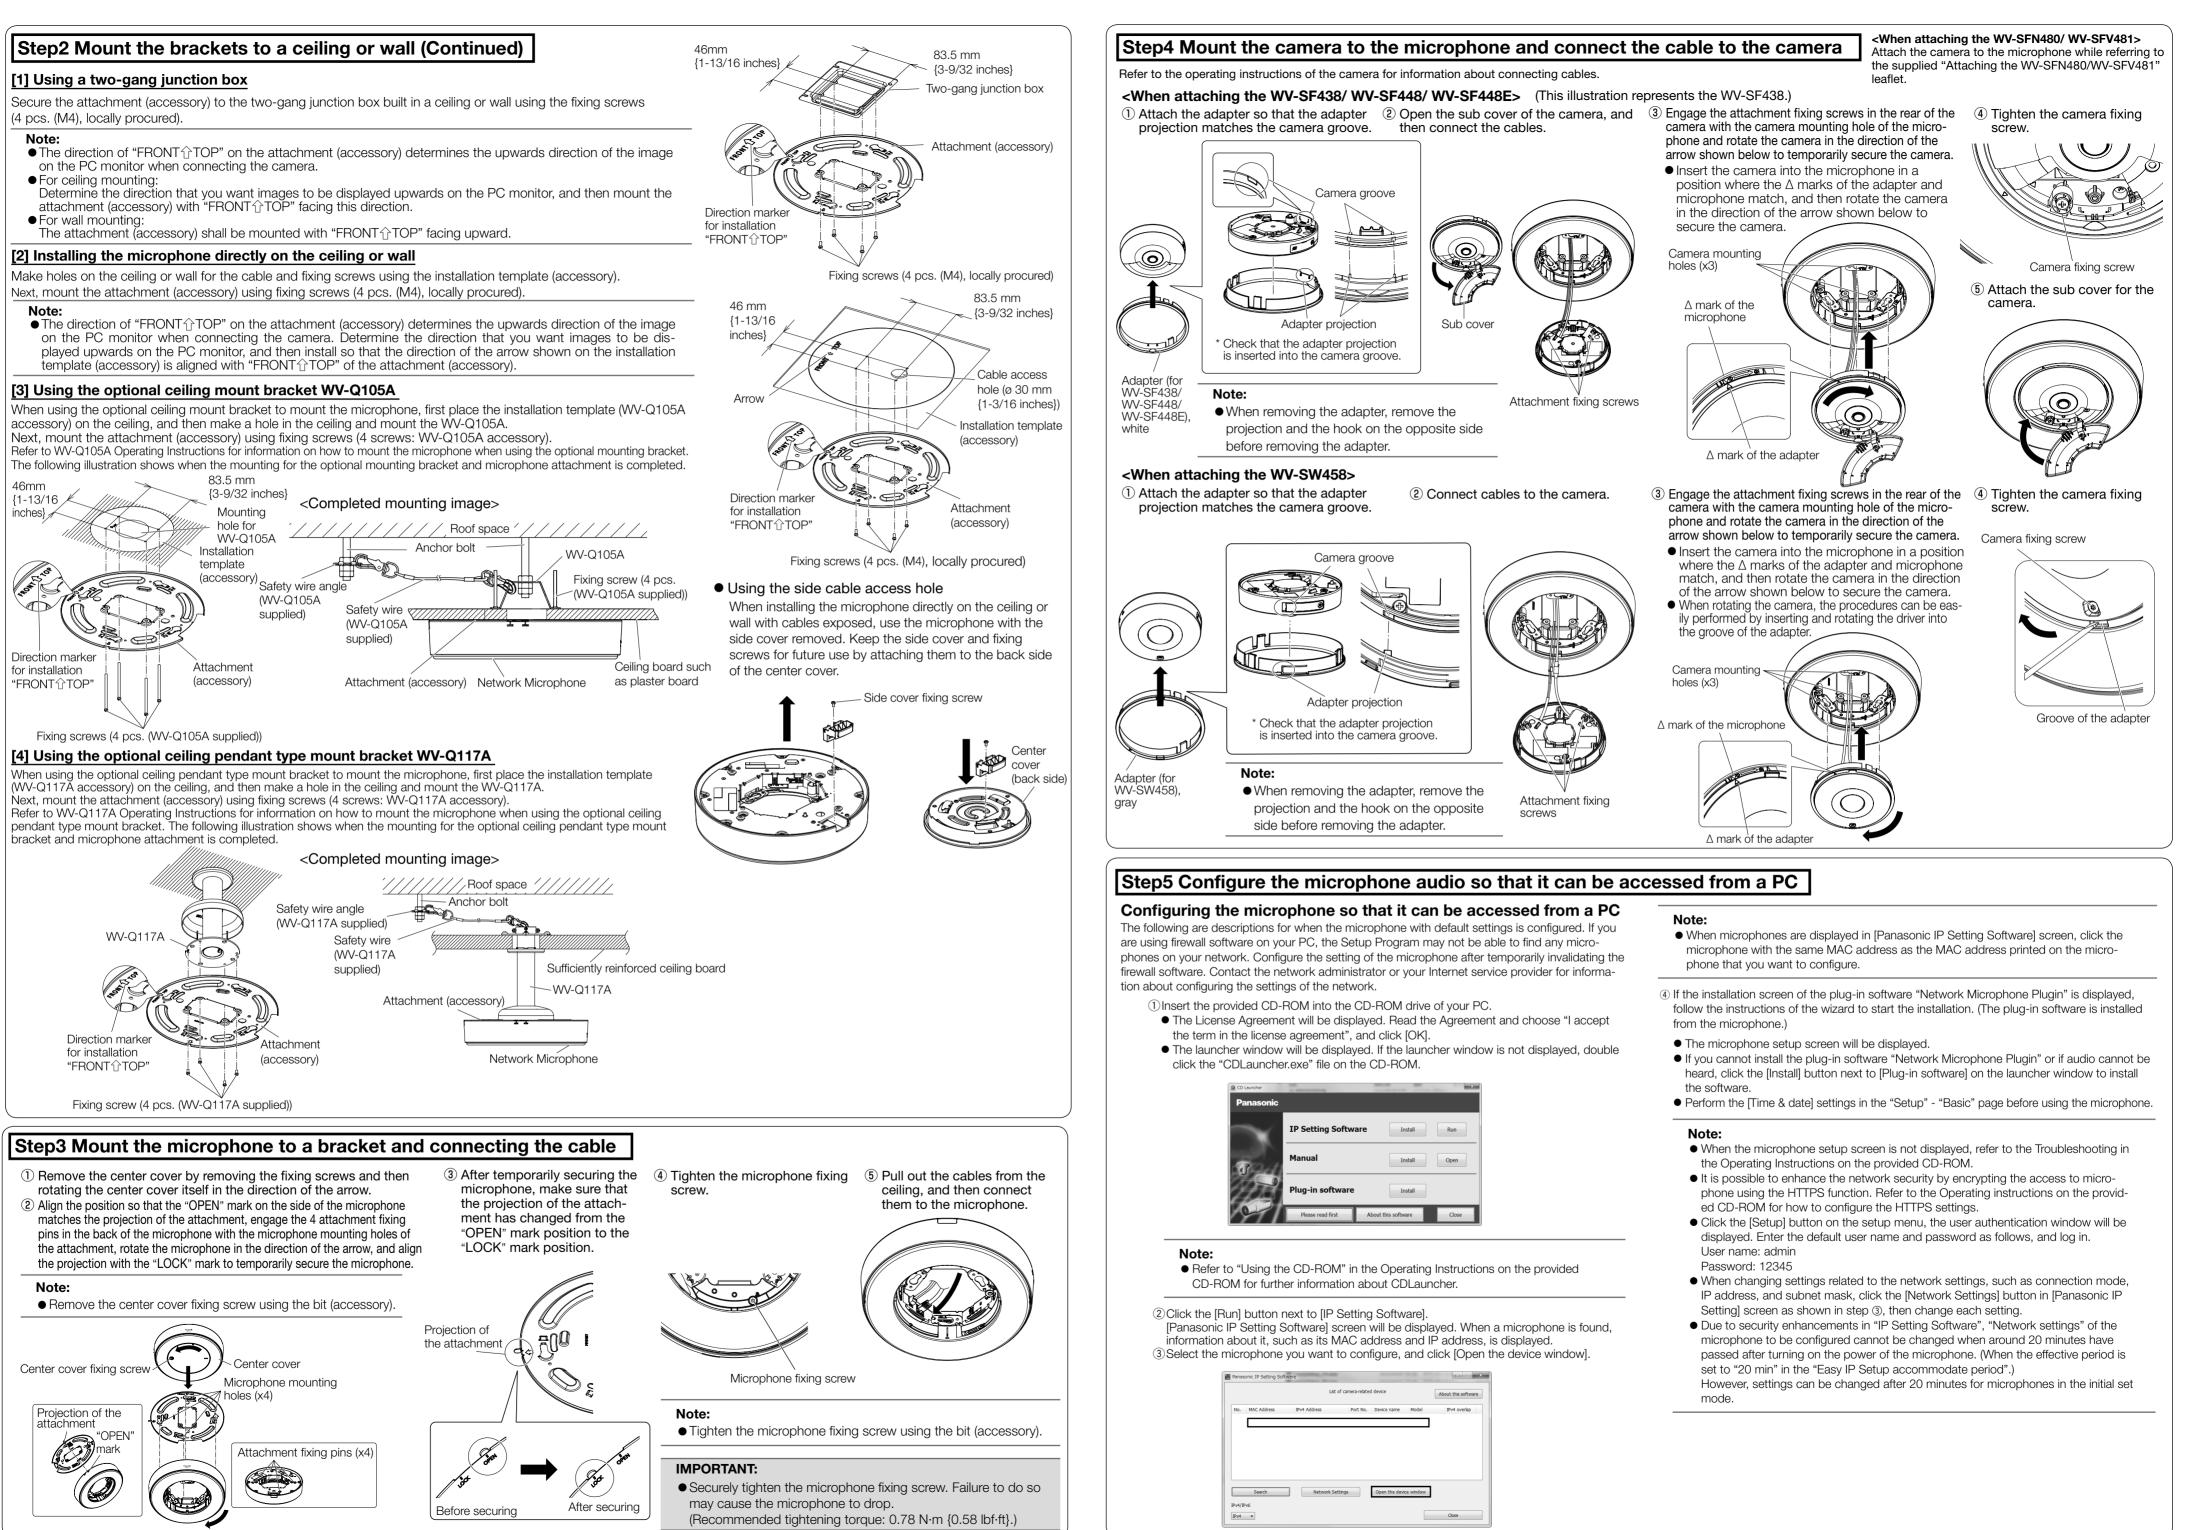

using WV-Q117A or WV-Q105A, refer to the Instructions provided with the WV-Q117A or WV-Q105A. \*3 Make sure that the installed mount bracket can support more than 5 times the weight of the mount bracket, microphone, and camera.

\*1 For information on mounting the microphone using WV-Q117A or WV-Q105A,

\*2 For information about screws or anchor bolts when mounting the microphone

refer to the Instructions provided with the WV-Q117A or WV-Q105A.

mount bracket WV-Q117A<sup>\*1</sup>

\*2

\*3