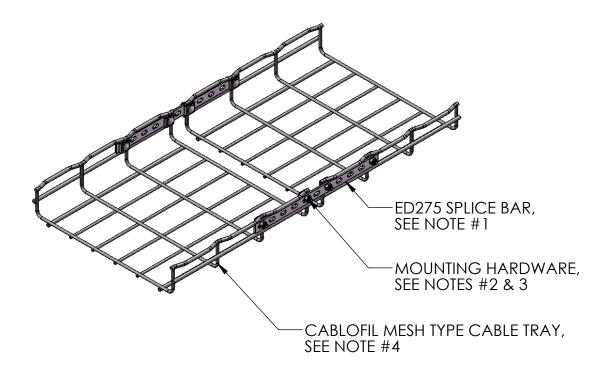

- 1. ALLOWS .600" (15.3 mm) EXPANSION BETWEEN TWO SECTIONS OF CABLE TRAY.
- 2. KIT INCLUDES: 2 ED275 SPLICE BARS
  - 8 CE25 SPLICE WASHERS
  - 8 1/4" x 1" CARRIAGE BOLTS 8 1/4" LOCK NUTS
- 3. TIGHTEN LOCK NUT UNTIL CONTACT IS MADE WITH ED275 SPLICE BAR, THEN BACK LOCK NUT OFF 1/4 TURN (OR UNTIL SLIGHTLY LOOSE).
- 4. USE ON CF54, CF105, CF150, or ZF150 SERIES WIRE BASKET CABLÉ TRAYS.

This drawing is the property of CABLOFIL, INC.

Cannot be copied or transferred to a

DWK 5/27/08 DRAWN CHECKED SCALE: MESH TYPE CABLE TRAY **CABLOFIL EXPANSION KIT** CABCS1035