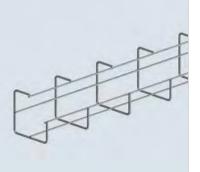

## CFG CABLOFIL G-TRAY AND G-MINI

- Unique curved top allows for direct attachment to machinery, ceilings or walls.
- Use CE40 for CFG support attachment.
- 3" overhang on G-Tray allows for direct-mounting in many configurations.
- Unique crosswire design easily bends and lies flat when mounting.
- Use CE25 for G-Mini support attachment.
- G-Mini is a simple and secure routing for small cable runs.
- Use SWK for splicing.

|            |              | HEIGHT |    | WIDTH  |     | LENGTH |   | WEIGHT |     | EZ      | GC      | 304L | 316L    | BL      | PE      |
|------------|--------------|--------|----|--------|-----|--------|---|--------|-----|---------|---------|------|---------|---------|---------|
|            |              | INCHES | MM | INCHES | MM  | FEET   | М | LBS    | KG  | ٩       | ٩       |      |         | ٩       | (1)     |
| CFG 50/100 | 50 <u></u>   | 2.0    | 50 | 4.0    | 100 | 10.0   | 3 | 7.0    | 3.2 | 003 221 | 003 223 | *    | *       | 941 143 | 933 935 |
| CFG 50/150 | 50 <u></u>   | 2.0    | 50 | 6.0    | 150 | 10.0   | 3 | 10.3   | 4.7 | 003 231 | 003 233 | *    | *       | 943 114 | *       |
| CFG 50/200 | 50           | 2.0    | 50 | 8.0    | 200 | 10.0   | 3 | 10.3   | 4.7 | 003 241 | 003 243 | *    | *       | 941 144 | 933 937 |
| G-MINI     | 50 <u></u> . | 2.0    | 50 | 2.0    | 50  | 10.0   | 3 | 8.8    | 4.0 | 430 111 | 944 390 | *    | 430 114 | *       | *       |