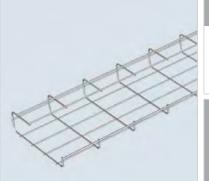

## CFG CABLOFIL G-TRAY AND G-MINI

- Unique curved top allows for direct attachment to machinery, ceilings or walls.
- Use CE40 for CFG support attachment.
- 3" overhang on G-Tray allows for direct-mounting in many configurations.
- Unique crosswire design easily bends and lies flat when mounting.
- Use CE25 for G-Mini support attachment.
- G-Mini is a simple and secure routing for small cable runs.
- Use SWK for splicing.

|            |              | HEIGHT |    | WIDTH  |     | LENGTH |   | WEIGHT |     | EZ      | GC      | 304L | 316L    | BL      | PE      |
|------------|--------------|--------|----|--------|-----|--------|---|--------|-----|---------|---------|------|---------|---------|---------|
|            |              | INCHES | MM | INCHES | MM  | FEET   | М | LBS    | KG  | ٩       | ٩       |      |         | ٩       | (1)     |
| CFG 50/100 | 50 <u></u>   | 2.0    | 50 | 4.0    | 100 | 10.0   | 3 | 7.0    | 3.2 | 003 221 | 003 223 | *    | *       | 941 143 | 933 935 |
| CFG 50/150 | 50 <u></u>   | 2.0    | 50 | 6.0    | 150 | 10.0   | 3 | 10.3   | 4.7 | 003 231 | 003 233 | *    | *       | 943 114 | *       |
| CFG 50/200 | 50           | 2.0    | 50 | 8.0    | 200 | 10.0   | 3 | 10.3   | 4.7 | 003 241 | 003 243 | *    | *       | 941 144 | 933 937 |
| G-MINI     | 50 <u></u> . | 2.0    | 50 | 2.0    | 50  | 10.0   | 3 | 8.8    | 4.0 | 430 111 | 944 390 | *    | 430 114 | *       | *       |