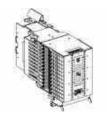

# Product Specifications

NGF-TB4MLUK | 1450962

Next Generation Frame (NGF) Adapter-Only Fiber Term. Block, LC, 144-block capacity, left, up

#### **Body Features**

Cable Exit Up

## **Configuration Features**

Front Connector Type LC/UPC Block Capacity 144

Configuration Adapters only

### **Product Type Features**

Product Type Fiber Termination Block

System NGF

Optical Mode Singlemode

Orientation Left